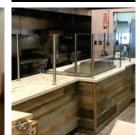

#### Covid 19 Safe Necessities

PLEXI GLASS BARRIERS - SNAPPER FRAMES - SIGNAGES

Custom Made Rigid Counter Top Plexi Glass Barrier

- Suitable For Use at Check-In Counters, Pharmacies Consultation Desks, Banks, Sales Desks etc
- Various sizes can be customized
- Can free standing or fixed on counter top