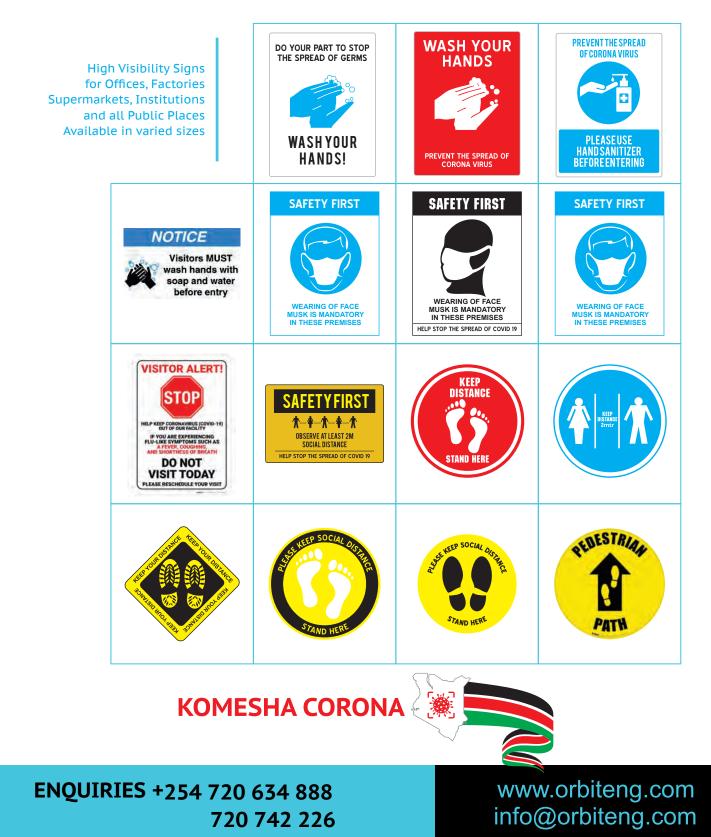

#### Covid 19 Safe Necessities

SIGNS - Create Awareness, Educate, Warn

PROTECT YOURSELF & CREATE AWARENESS BY USE OF POSTERS AND SIGNAGE