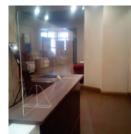

#### Covid 19 Safe Necessities

PLEXI GLASS BARRIERS - SNAPPER FRAMES - SIGNAGES

Custom Made Rigid Counter Top Plexi Glass Barrier

- Suitable For Use at Check-In Counters, Pharmacies Consultation Desks, Banks, Sales Desks etc
- Various sizes can be customized
- Can free standing or fixed on counter top