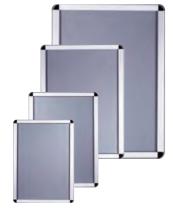

Protect yourself & Create awareness by use of posters and signage

> High Visibility Wall Mounted Poster Frames available. Can easily be changed

CORONA VIRUS SAFETY TIPS STOP COVID-19 Protect yourself and others from getting sick