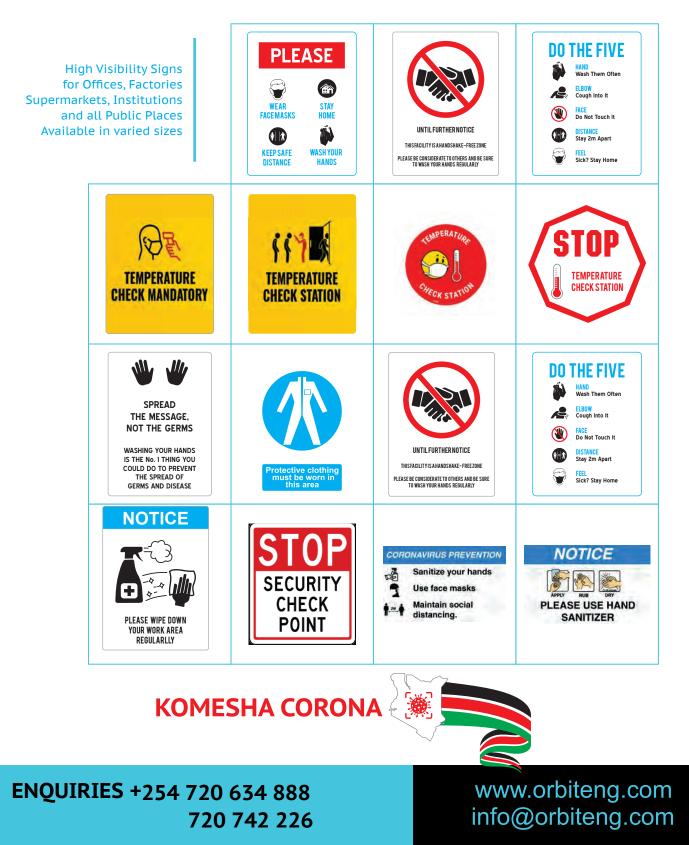

#### Covid 19 Safe Necessities

SIGNS - Create Awareness, Educate, Warn

PROTECT YOURSELF & CREATE AWARENESS BY USE OF POSTERS AND SIGNAGE