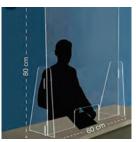

#### Covid 19 Safe Necessities

PLEXI GLASS BARRIERS - SNAPPER FRAMES - SIGNAGES

Custom Made Rigid Counter Top Plexi Glass Barrier

- Suitable For Use at Check-In Counters, Pharmacies Consultation Desks, Banks, Sales Desks etc
- Various sizes can be customized
- Can free standing or fixed on counter top